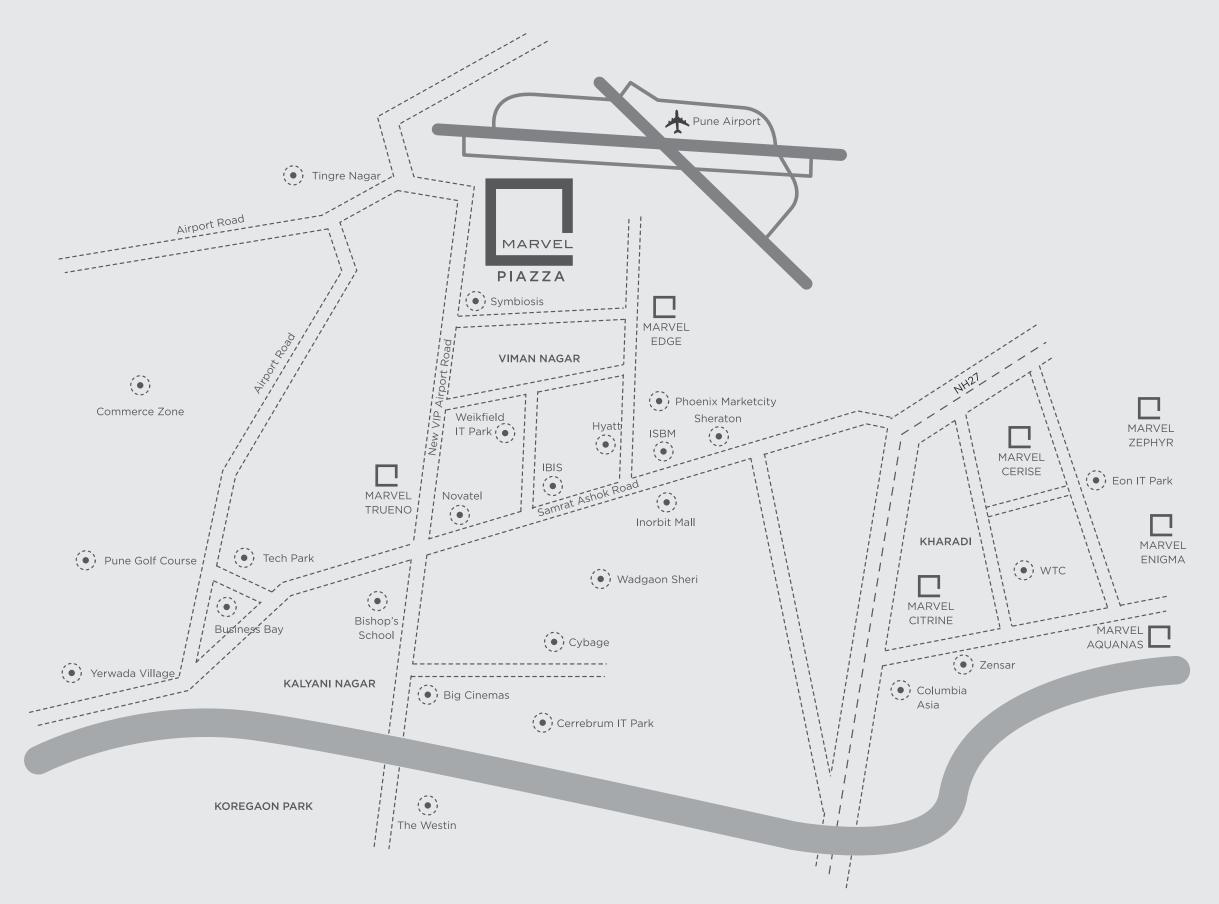

# A NEIGHBOURHOOD, AS URBANE AS THEY COME.

Viman Nagar. One of Pune's most plush localities. Comfortably nestled in its sprawl is Marvel Piazza. Naturally, some of the city's best cosmopolitan haunts are just an ambling distance away.

- Airport 0 km
- Railway Station 8.5 km
- Specialty Hospitals 3 km
- Kalyani Nagar and Koregaon Park 5 km
- Close to Schools, IT Parks, Malls and many 5 Star Hotels

Source: Google Maps