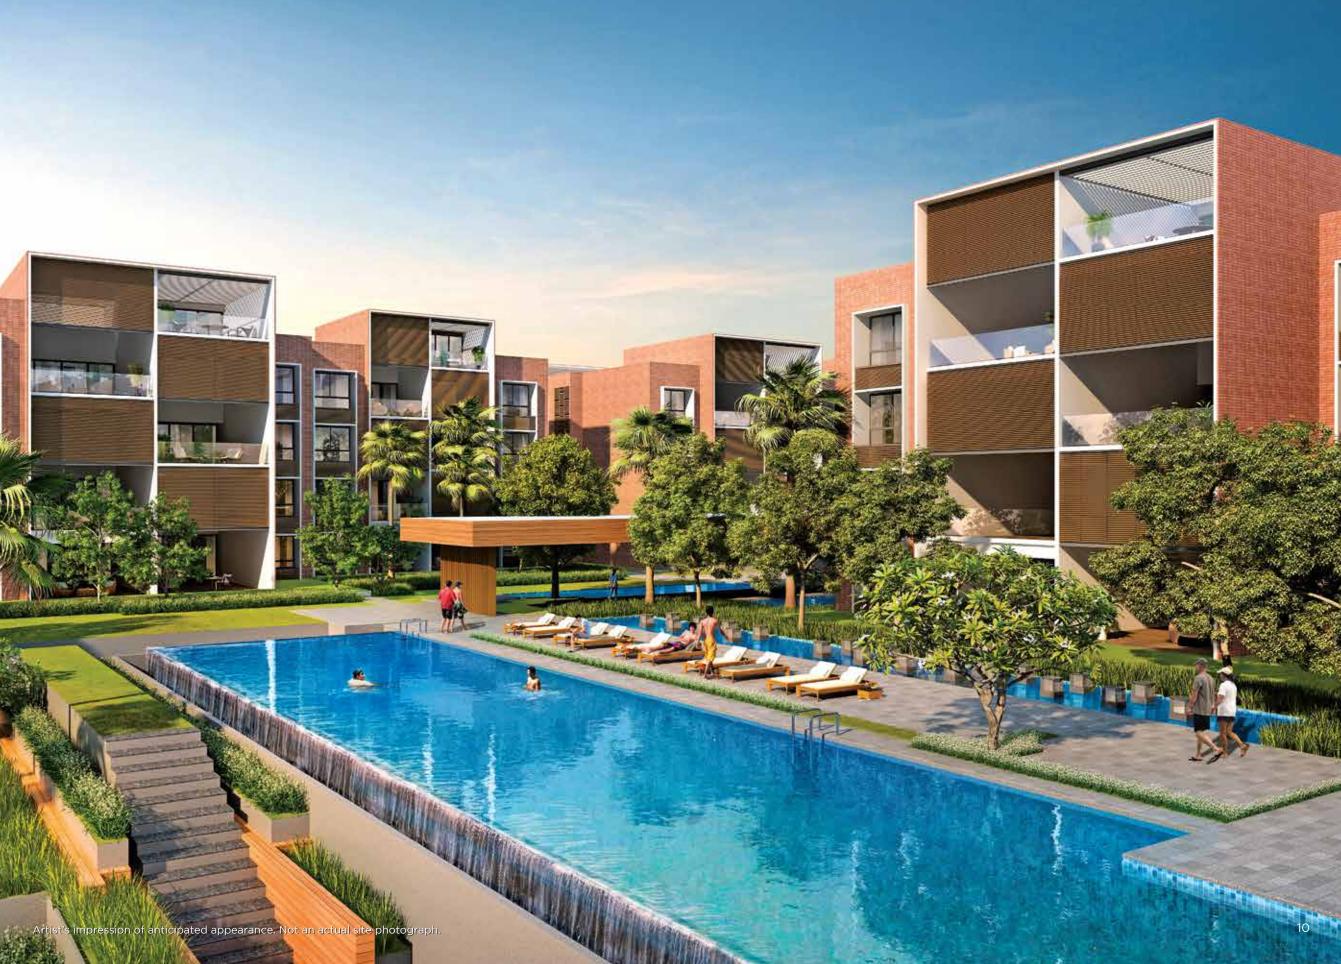

## APARTMENTS, GARDEN APARTMENTS & PENTHOUSES.

A far cry from the all-too-familiar vertical towers, Marvel Piazza stands out by sprawling itself closer to the ground. The whole of Piazza towers under 4 floors in a spread-out layout that sensibly accounts for the airport nearby. And within the sprawl lie the network of plazas, courtyards, amenities, and indeed, the living spaces - each spacious one, lit and aired naturally.

#### EXTERIORS

Open-air plazas. Connecting courtyards with elegant sidewalks lined with trees. Glittering pools and verdant decks. Just a snapshot of the exteriors at Piazza. The open areas in the campus are free of any vehicular movement, and present a safe, green haven for children and families. In fact, a single sprawl of basement, from where each of the blocks is directly accessible, has been assigned solely for vehicles. So when you are outdoors, nothing comes in the way of building new bonds or uncovering new layers of your persona.

#### **FEATURES & AMENITIES**

- Swimming pool with pool deck
- Boutique area
- Gymnasium and clubhouse
- Fitness corner
- Outdoor dining
- Forest playground
- Grand entrance lobby
- Large private terrace
- Wooden doors
- 100% generator back-up