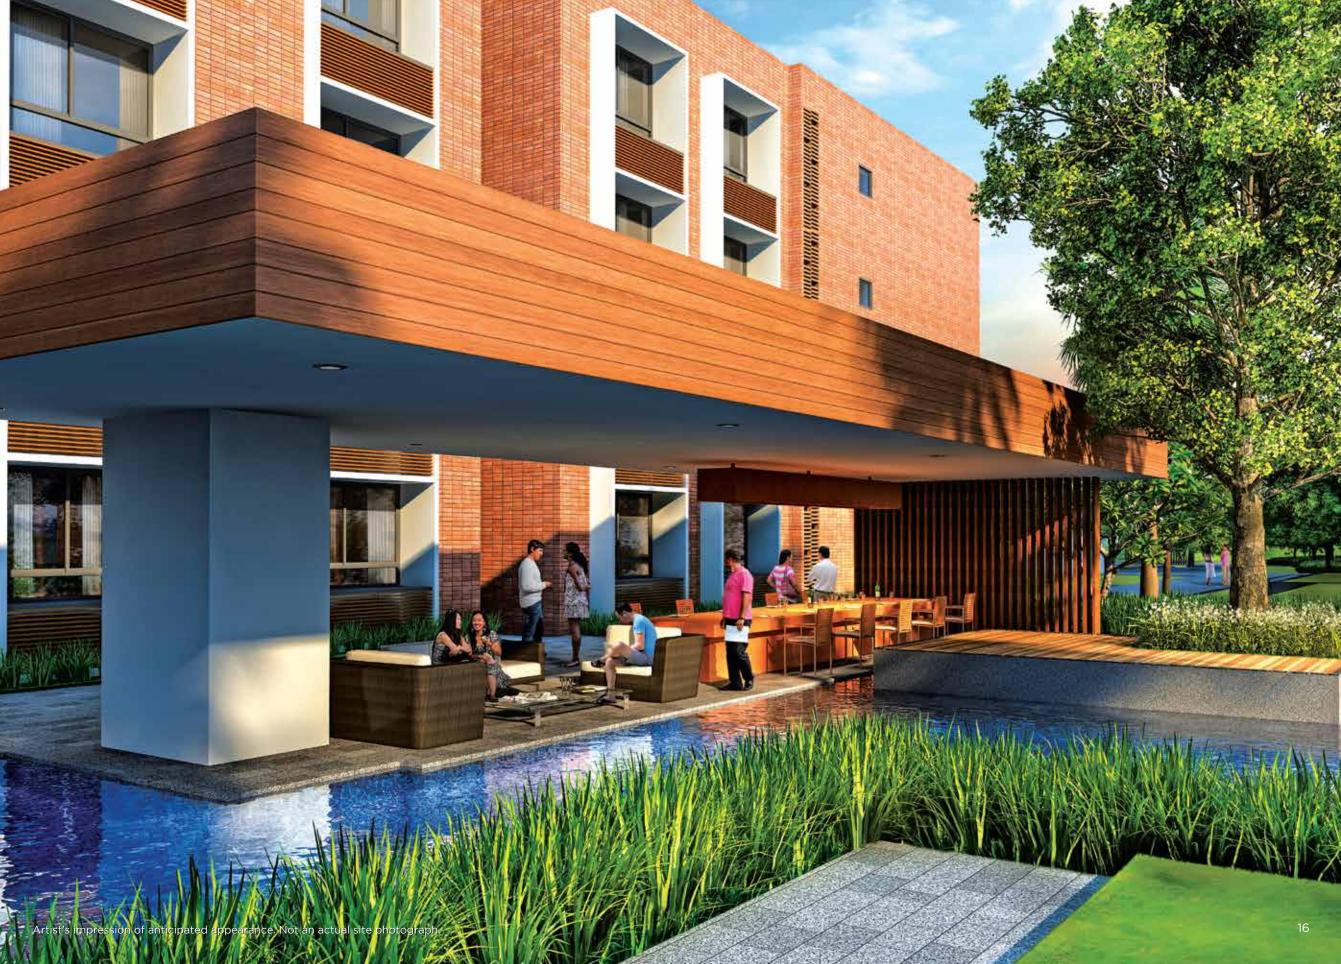

## CONNECTIONS BEYOND CARPET AREA.

#### EXTERIORS

Open-air plazas. Connecting courtyards with elegant sidewalks lined with trees. Glittering pools and verdant decks. Just a snapshot of the exteriors at Piazza. The open areas in the campus are free of any vehicular movement, and present a safe, green haven for children and families. In fact, a single sprawl of basement, from where each of the blocks is directly accessible, has been assigned solely for vehicles. So when you are outdoors, nothing comes in the way of building new bonds or uncovering new layers of your persona.

#### **FEATURES & AMENITIES**

- Swimming pool with pool deck
- Boutique area
- Gymnasium and clubhouse
- Fitness corner
- Outdoor dining
- Forest playground
- Grand entrance lobby
- Large private terrace
- Wooden doors
- 100% generator back-up