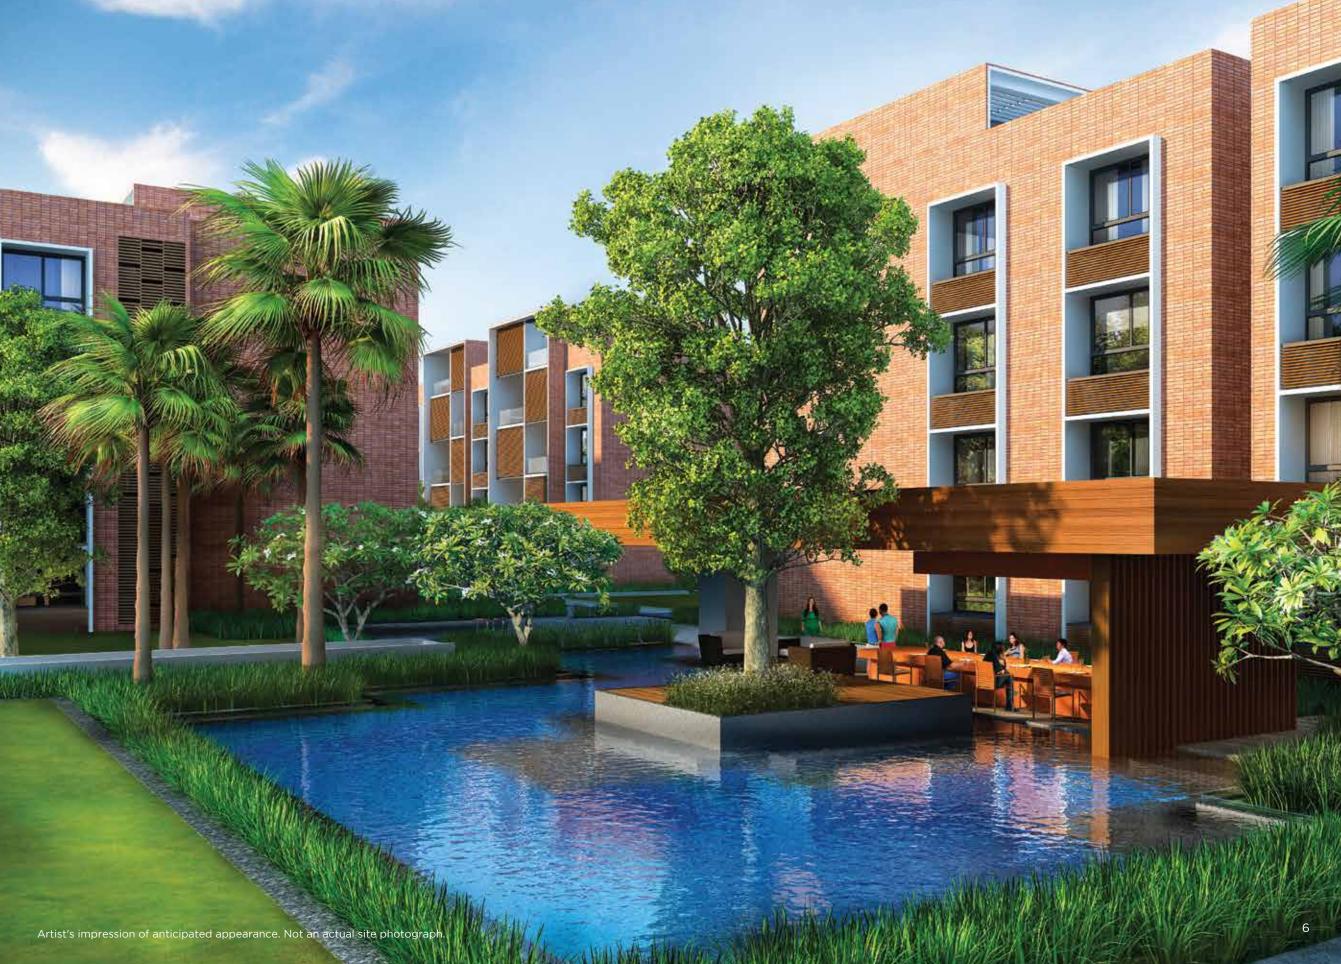

## APARTMENTS, GARDEN APARTMENTS & PENTHOUSES.

A far cry from the all-too-familiar vertical towers, Marvel Piazza stands out by sprawling itself closer to the ground. The whole of Piazza towers under 4 floors in a spread-out layout that sensibly accounts for the airport nearby. And within the sprawl lie the network of plazas, courtyards, amenities, and indeed, the living spaces - each spacious one, lit and aired naturally.

#### EXTERIORS

Open-air plazas. Connecting courtyards with elegant sidewalks lined with trees. Glittering pools and verdant decks. Just a snapshot of the exteriors at Piazza. The open areas in the campus are free of any vehicular movement, and present a safe, green haven for children and families. In fact, a single sprawl of basement, from where each of the blocks is directly accessible, has been assigned solely for vehicles. So when you are outdoors, nothing comes in the way of building new bonds or uncovering new layers of your persona.

#### **FEATURES & AMENITIES**

- Swimming pool with pool deck
- Boutique area
- Gymnasium and clubhouse
- Fitness corner
- Outdoor dining
- Forest playground
- Grand entrance lobby
- Large private terrace
- Wooden doors
- 100% generator back-up