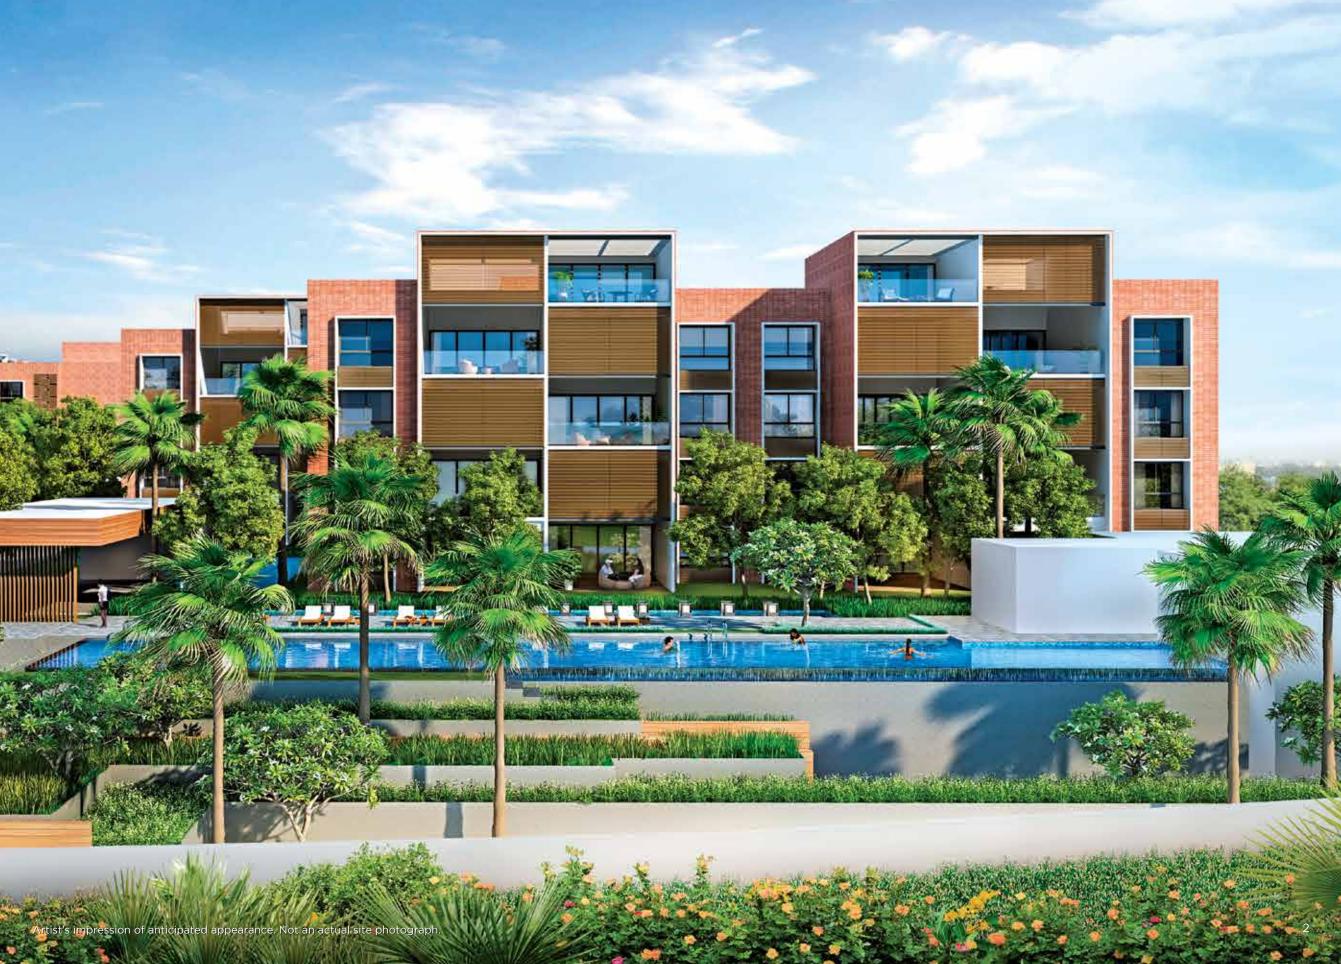

## APARTMENTS, GARDEN APARTMENTS & PENTHOUSES.

A far cry from the all-too-familiar vertical towers, Marvel Piazza stands out by sprawling itself closer to the ground. The whole of Piazza towers under 4 floors in a spread-out layout that sensibly accounts for the airport nearby. And within the sprawl lie the network of plazas, courtyards, amenities, and indeed, the living spaces - each spacious one, lit and aired naturally.

#### EXTERIORS

Open-air plazas. Connecting courtyards with elegant sidewalks lined with trees. Glittering pools and verdant decks. Just a snapshot of the exteriors at Piazza. The open areas in the campus are free of any vehicular movement, and present a safe, green haven for children and families. In fact, a single sprawl of basement, from where each of the blocks is directly accessible, has been assigned solely for vehicles. So when you are outdoors, nothing comes in the way of building new bonds or uncovering new layers of your persona.

#### **FEATURES & AMENITIES**

- Swimming pool with pool deck
- Boutique area
- Gymnasium and clubhouse
- Fitness corner
- Outdoor dining
- Forest playground
- Grand entrance lobby
- Large private terrace
- Wooden doors
- 100% generator back-up