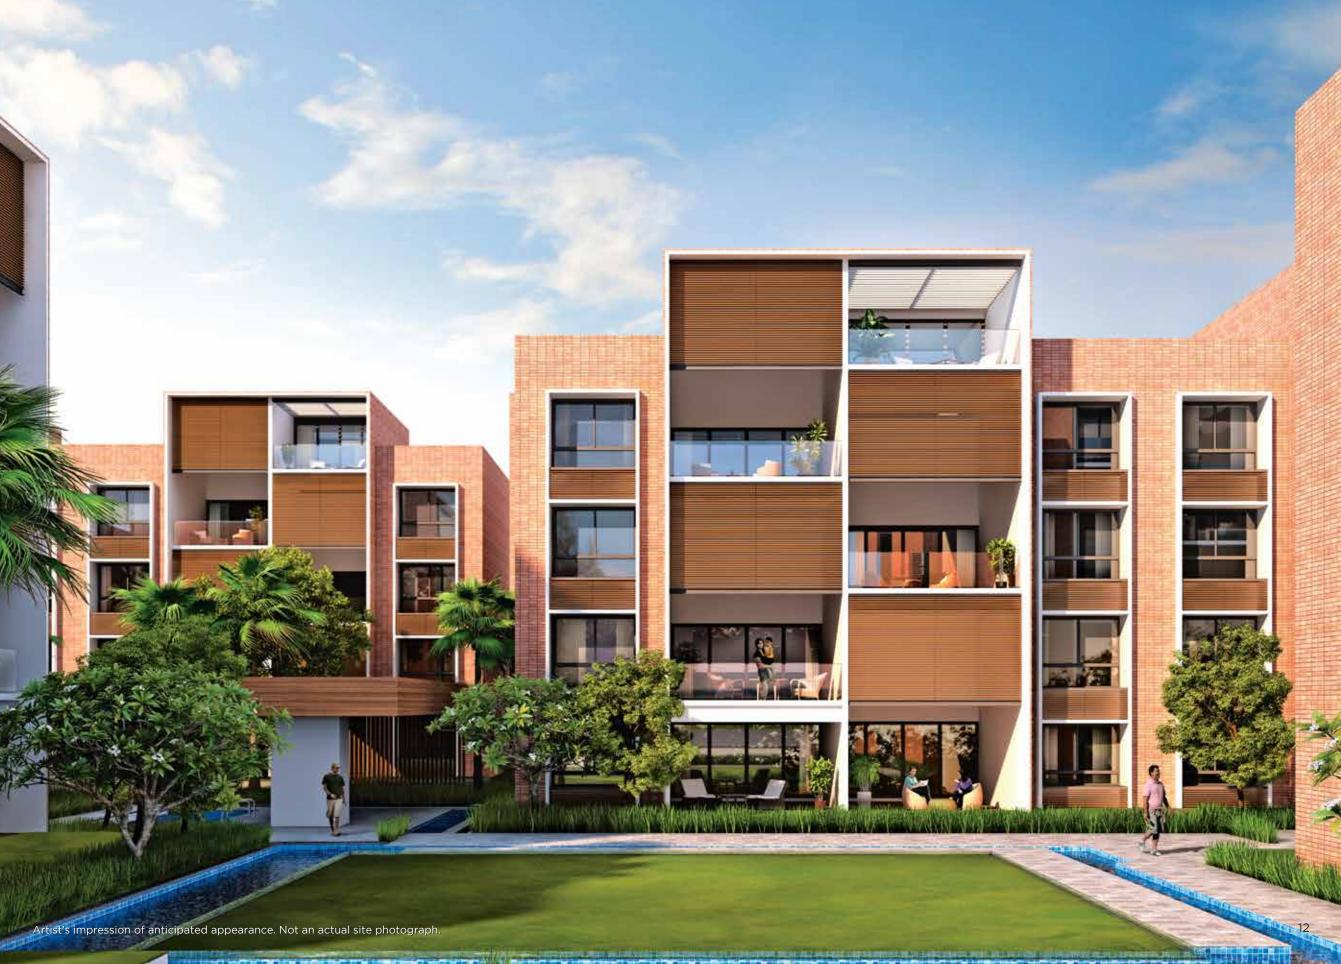

### THE PIAZZA HOME.

#### INTERIORS

At Marvel Piazza, every inch of interior space is utilised to its maximum. These intelligently designed homes ensure every room looks out to open-air courtyards that are packed with the lush green of nature. Evidently, natural lighting and ventilation is a given. Fittingly Marvel, indeed.

#### TERRACES

• Double height private terrace